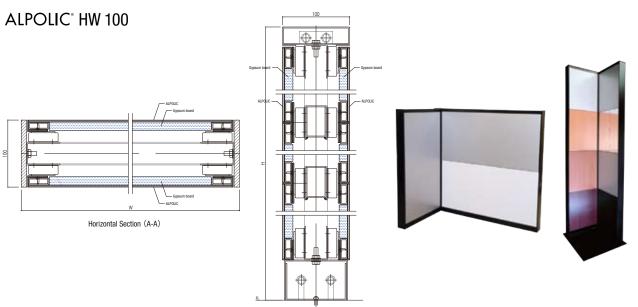

## HISHI WALL<sup>™</sup>

## Moving Partition System of Mitsubishi Plastics + ALPOLIC\*

HISHI WALL<sup>™</sup> – partition – creates comfortable and safe environments for a wide range of applications – offices, hospitals, schools, and factory clean rooms – quickly and effectively. One space can have numerous uses once partitioned. With HISHI WALL<sup>™</sup>, there are unlimited opportunities to creatively re-design your space, in newly constructed buildings as well as existing ones. A series of ALPOLIC<sup>®</sup>, with its flatness, wide color range, and other superior characteristics, serves as the ideal facia of the HISHI Wall<sup>™</sup> partition system



Vertical Section (B-B)